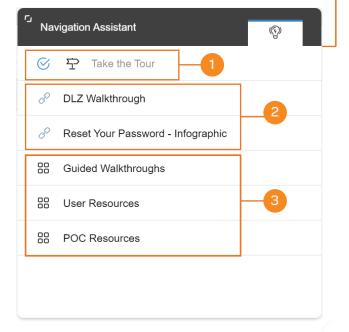

#### Parts and Functionalities

### ↑ 1. Guided Walkthroughs

Screen overlays designed to guide you through different parts and functionalities of DLZ.

Directs you to specific DLZ learning assets.

## 3. Learning Resources

A curated list of guided walkthroughs and resources that will aid you in navigating and using the DLZ.

Questions? Email us at DeltekUniversity@dlz.deltek.com.